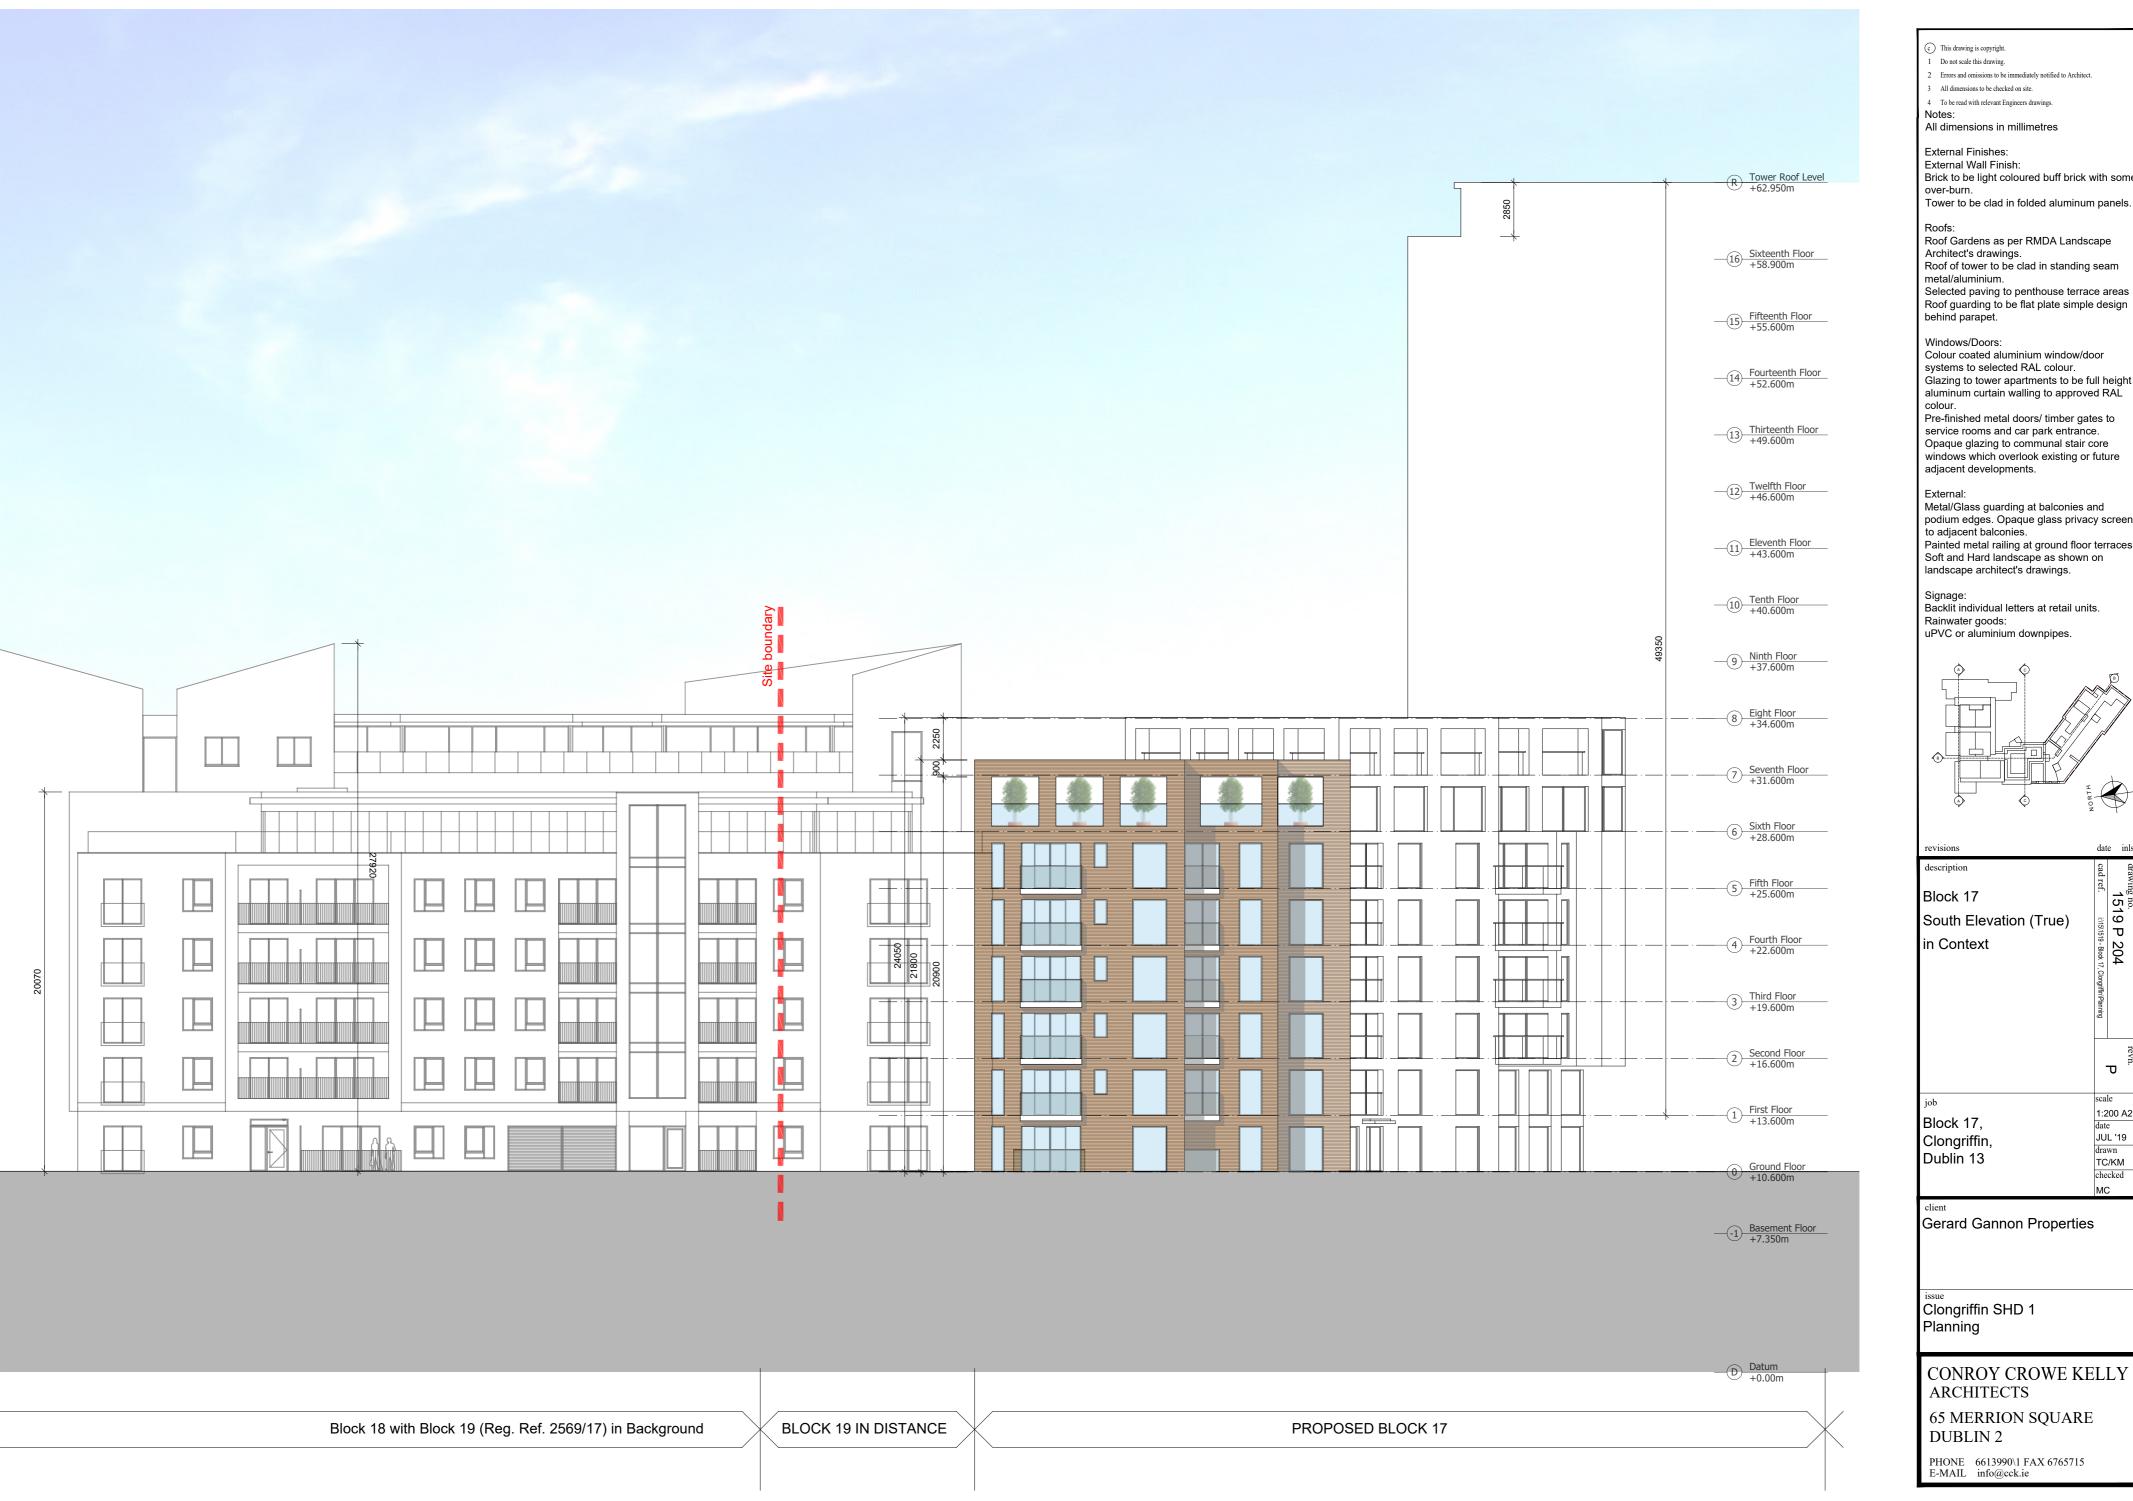

C This drawing is copyright.

- Do not scale this drawing.
- 2 Errors and omissions to be immediately notified to Architect.
- 3 All dimensions to be checked on site. 4 To be read with relevant Engineers drawings.

Notes: All dimensions in millimetres

External Finishes:

External Wall Finish: Brick to be light coloured buff brick with some

over-burn.

Roofs: Roof Gardens as per RMDA Landscape

Architect's drawings.
Roof of tower to be clad in standing seam metal/aluminium. Selected paving to penthouse terrace areas Roof guarding to be flat plate simple design

Windows/Doors:

Colour coated aluminium window/door systems to selected RAL colour. Glazing to tower apartments to be full height aluminum curtain walling to approved RAL colour.

Pre-finished metal doors/ timber gates to service rooms and car park entrance. Opaque glazing to communal stair core windows which overlook existing or future adjacent developments.

External: Metal/Glass guarding at balconies and

podium edges. Opaque glass privacy screen to adjacent balconies. Painted metal railing at ground floor terraces.
Soft and Hard landscape as shown on landscape architect's drawings.

Signage: Backlit individual letters at retail units. Rainwater goods: uPVC or aluminium downpipes.

Block 17 South Elevation (True) in Context

> U 1:200 A2

ng no. 1519 P

JUL '19

TC/KM checked

Block 17, Clongriffin, Dublin 13

Gerard Gannon Properties

Clongriffin SHD 1 Planning

CONROY CROWE KELLY ARCHITECTS

65 MERRION SQUARE DUBLIN 2

PHONE 6613990\1 FAX 6765715 E-MAIL info@cck.ie